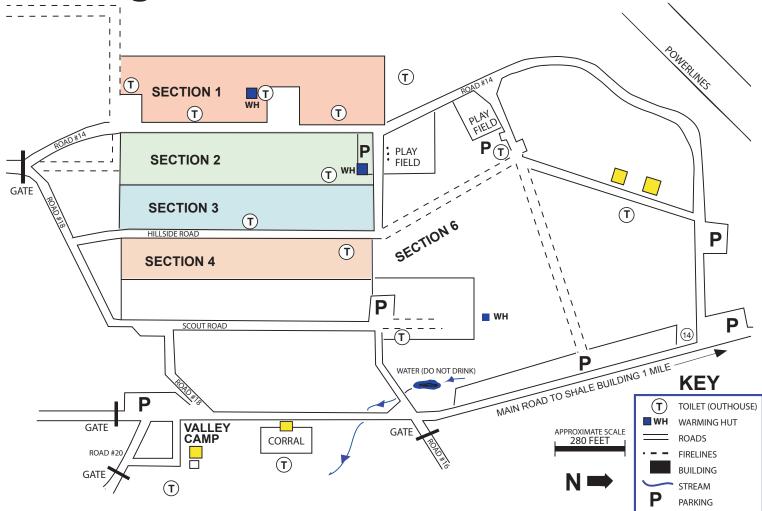

| Facilities          | Pines<br>Camp   | Valley<br>Camp  |       | Tenting<br>Section<br>1  | Tenting<br>Section<br>2  | Tenting<br>Section<br>3  | Tenting<br>Section<br>4  | Tenting<br>Section<br>6  |
|---------------------|-----------------|-----------------|-------|--------------------------|--------------------------|--------------------------|--------------------------|--------------------------|
| Number of Buildings | 3               | 2               |       | 1                        | 0                        | 0                        | 0                        | 0                        |
| Capacity            | 38<br>(20,10,8) | 26<br>(18,8)    |       | 60                       | 60                       | 60                       | 60                       | 60                       |
| Price per night     | \$140           | \$95            |       | \$35                     | \$18                     | \$18                     | \$6                      | \$18                     |
| Fire Ring           | Yes             | Yes             |       | No                       | No                       | No                       | No                       | No                       |
| Lights              | Yes             | No              |       | No                       | No                       | No                       | No                       | No                       |
| Wood Burning Stove  | No              | No              |       | Yes                      | Yes                      | No                       | No                       | Yes                      |
| Propane Heat        | Yes             | Yes             |       | No                       | No                       | No                       | No                       | No                       |
| Dining Areas        | Yes             | Yes             |       | No                       | No                       | No                       | No                       | No                       |
| Gas Cooktop         | Yes             | Yes             |       | No                       | No                       | No                       | No                       | No                       |
| Outhouse            | Yes             | Yes             |       | Yes                      | Yes                      | Yes                      | Yes                      | Yes                      |
| Firewood Supplied   | No              | No              |       | Yes                      | Yes                      | No                       | No                       | Yes                      |
| Warming Hut         | No              | No              |       | Yes                      | Yes                      | No                       | No                       | Yes                      |
| Water Source*       | Water is a      | vailable in the | Shale | Building (old off        | fice) 24/7 & at          | the Skyline Lo           | dge 8:30am-4:            | 30pm, daily              |
| Accessible          | Yes             | Yes             |       | No                       | No                       | No                       | No                       | No                       |
| Availability        | Year<br>Round   | Year<br>Round   |       | April 1 -<br>November 30 |

Facilities do not have electrical outlets. No lanterns are supplied. Please do not bring any appliances.Warming Hut: (WH) Small 7'14' sheds outfitted with benches and a wood stove. Huts are used for drying outand warming up in bad weather. \*Water is piped in at Pines Camp in the summer.updated 11/21