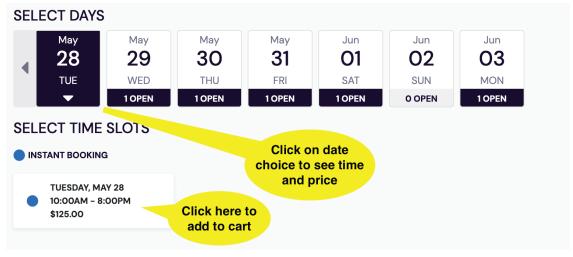

# How to create a Facility Reservation

Shelters, Lodges & Camp Brockway

# Step 1 - Create an Account



Scan QR Code to start





### Step 2 - Search locations & dates

#### Search Tips -

- •The location will default to the one you choose when setting up your profile. You can change it there or here at any time.
- •The more you narrow down your search the quicker you will get results.
- •If you get "No results found" it means all the shelters/lodges in your search are booked.
- •Lodge customers Online search is only available for dates up to 365 days in advance. Call (315) 451-6249 for other dates.



## Step 3 - Choose shelter/lodge





### **Step 4 - Checkout**

#### **BOOKING SUMMARY**