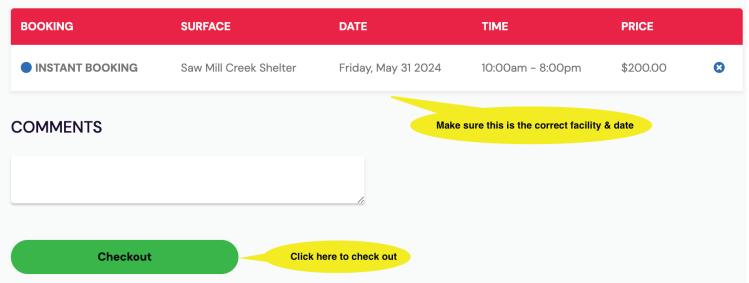

# How to create a Facility Reservation

Shelters, Lodges & Camp Brockway

# Step 1 - Create an Account



Scan QR Code to start





### Step 2 - Search locations & dates

#### Search Tips -

- •The location will default to the one you choose when setting up your profile. You can change it there or here at any time.
- •The more you narrow down your search the quicker you will get results.
- •If you get "No results found" it means all the shelters/lodges in your search are booked.
- •Lodge customers Online search is only available for dates up to 365 days in advance. Call (315) 451-6249 for other dates.



## Step 3 - Choose shelter/lodge





### **Step 4 - Checkout**

#### **BOOKING SUMMARY**