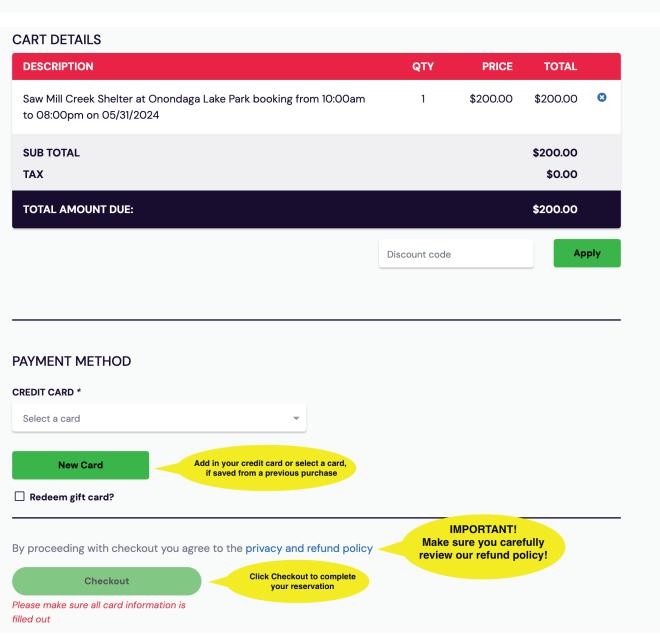

# How to create a Facility Reservation

Shelters, Lodges & Camp Brockway

# Step 1 - Create an Account



Scan QR Code to start





### Step 2 - Search locations & dates

#### Search Tips -

- •The location will default to the one you choose when setting up your profile. You can change it there or here at any time.
- •The more you narrow down your search the quicker you will get results.
- •If you get "No results found" it means all the shelters/lodges in your search are booked.
- •Lodge customers Online search is only available for dates up to 365 days in advance. Call (315) 451-6249 for other dates.



## Step 3 - Choose shelter/lodge





### **Step 4 - Checkout**

#### **BOOKING SUMMARY**