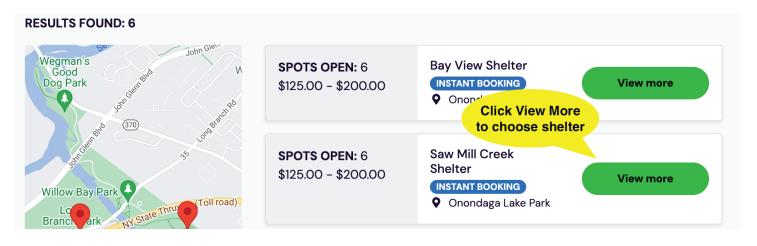

# How to create a Facility Reservation

Shelters, Lodges & Camp Brockway

# Step 1 - Create an Account



Scan QR Code to start





### Step 2 - Search locations & dates

#### Search Tips -

- •The location will default to the one you choose when setting up your profile. You can change it there or here at any time.
- •The more you narrow down your search the quicker you will get results.
- •If you get "No results found" it means all the shelters/lodges in your search are booked.
- •Lodge customers Online search is only available for dates up to 365 days in advance. Call (315) 451-6249 for other dates.



## Step 3 - Choose shelter/lodge





### **Step 4 - Checkout**

#### **BOOKING SUMMARY**