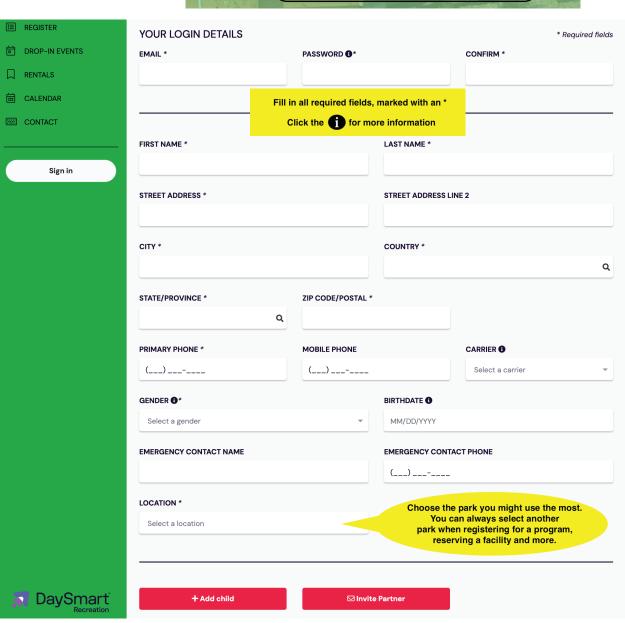

# How to create a Facility Reservation

Shelters, Lodges & Camp Brockway

# Step 1 - Create an Account



Scan QR Code to start





### Step 2 - Search locations & dates

#### Search Tips -

- •The location will default to the one you choose when setting up your profile. You can change it there or here at any time.
- •The more you narrow down your search the quicker you will get results.
- •If you get "No results found" it means all the shelters/lodges in your search are booked.
- •Lodge customers Online search is only available for dates up to 365 days in advance. Call (315) 451-6249 for other dates.



## Step 3 - Choose shelter/lodge





### **Step 4 - Checkout**

#### **BOOKING SUMMARY**