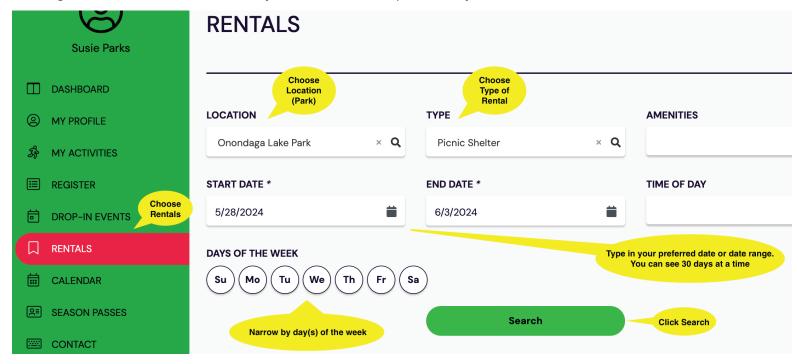

### Step 2 - Search locations & dates

#### Search Tips -

- •The location will default to the one you choose when setting up your profile. You can change it there or here at any time.
- •The more you narrow down your search the quicker you will get results.
- •If you get "No results found" it means all the shelters/lodges in your search are booked.
- •Lodge customers Online search is only available for dates up to 365 days in advance. Call (315) 451-6249 for other dates.