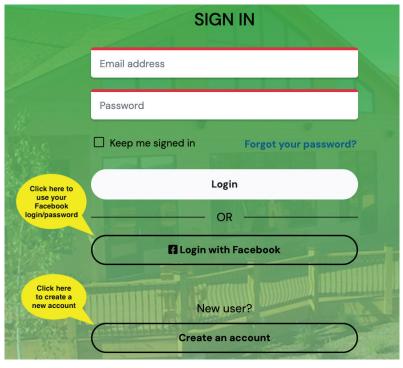

# How to create a Facility Reservation

Shelters, Lodges & Camp Brockway

# Step 1 - Create an Account



Scan QR Code to start





### Step 2 - Search locations & dates

#### Search Tips -

- •The location will default to the one you choose when setting up your profile. You can change it there or here at any time.
- •The more you narrow down your search the quicker you will get results.
- •If you get "No results found" it means all the shelters/lodges in your search are booked.
- •Lodge customers Online search is only available for dates up to 365 days in advance. Call (315) 451-6249 for other dates.



## Step 3 - Choose shelter/lodge





### **Step 4 - Checkout**

#### **BOOKING SUMMARY**