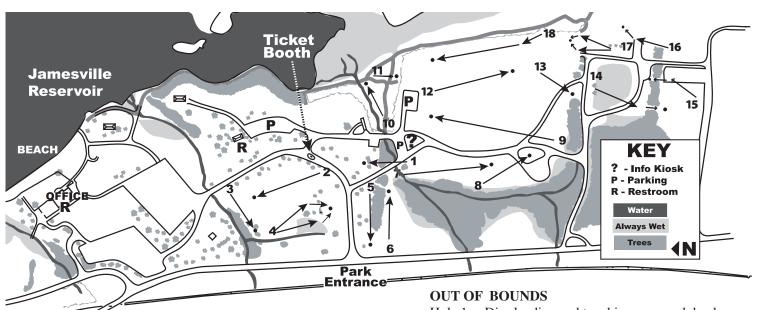

| 10  | 11  | 12  | 13  | 14  | 15  | 16  | 17  | 18  | IN   | TOTAL |
|-----|-----|-----|-----|-----|-----|-----|-----|-----|------|-------|
| 188 | 100 | 480 | 250 | 394 | 240 | 254 | 312 | 608 | 2826 | 5955  |
| 3   | 3   | 3   | 3   | 3   | 3   | 3   | 3   | 4   | 28   |       |
|     |     |     |     |     |     |     |     |     |      |       |
|     |     |     |     |     |     |     |     |     |      |       |
|     |     |     |     |     |     |     |     |     |      |       |
|     |     |     |     |     |     |     |     |     |      |       |
|     |     |     |     |     |     |     |     |     |      |       |

## 3 8 9 Hole 2 5 6 7 OUT Distance 225 418 257 345 273 282 415 304 610 3129 Par 3 3 3 3 3 3 3 3 4 28

- Hole 1- Disc landing and touching any creek bank or water on both sides of fairway
- Hole 3 Disc landing & touching any creek bank or water on right side of fairway & basket
- Hole 10 Disc landing and touching any creek bank or water on left side

No penalty for landing in casual water